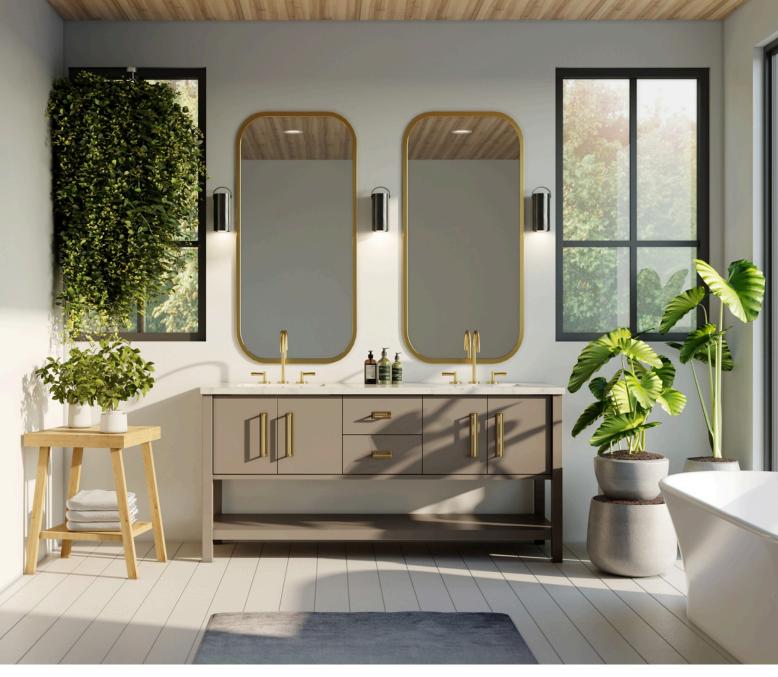

#### KIAWAH COLLECTION

Enhance your bathroom with the functionality of a Kiawah Vanity. Find the perfect size and style to fit your needs and create a space you'll love.

### KIAWAH VANITY COLLECTION

Our Kiawah vanity adds a casual elegance to your bathroom vision. Bringing that coastal vacation feel into your home with its natural beauty, Kiawah gives your bathroom a relaxing presence. Kiawah has 2" straight legs, a 2" thick bottom shelf, and hardware with a decorative backplate. There is 10" of open space between the vanity and the bottom shelf and it comes available in 8 unique painted finishes and various sizes.