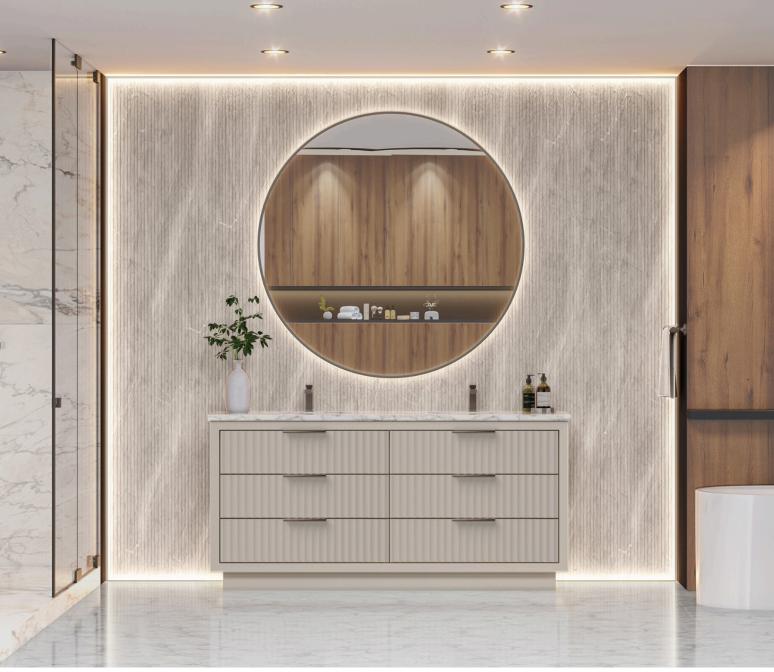

## LECRIEÚ VANITY COLLECTION

The LeCrieú vanity displays a contemporary aesthetic with sleek scalloped details that refreshes any space. It creates a distinctive style with great functionality that's built to last. Our freestanding vanity features a bold 2" frame built proud of the soft-close doors and drawers, and is finished in satin varnish. Available in 5 colors and a variety of sizes to fit any space.