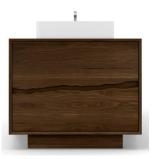

## VENTURA

### VENTURA VANITY COLLECTION

The Ventura Collection embodies natural elegance with a modern twist, featuring distinctive live wood edges on the drawer fronts. Available in both single and double configurations, these vanities range from a compact 30" to a generous 84". Customize your space with options for a freestanding or floating vanity and select from a standard quartz countertop or an integrated wood top, with or without a vessel sink. The Ventura transforms your bathroom into a showcase of organic beauty and sleek functionality.

### VENTURA VANITY COLLECTION

Design your dream bathroom with the Ventura Collection. These vanities offer a unique blend of natural elegance and modern design, featuring live wood edges and customizable options. Choose from single or double configurations, sizes ranging from 30" to 84", freestanding or floating styles, and various countertop and sink options. Create a space that's both beautiful and functional with Ventura.