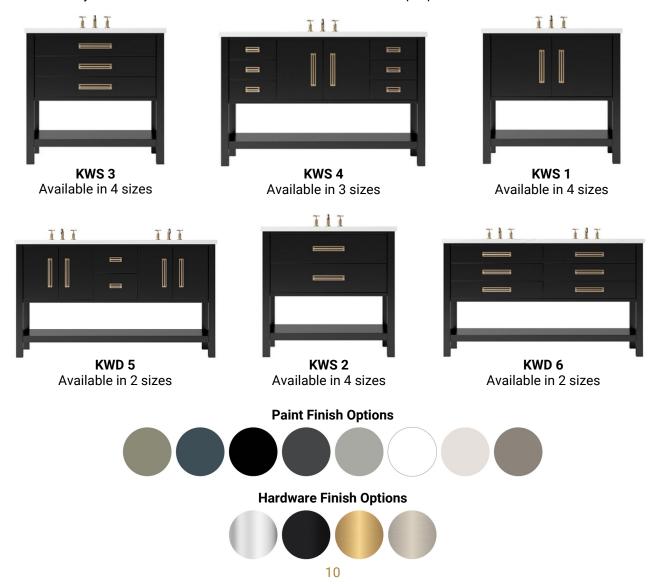

### KIAWAH VANITY COLLECTION

Our Kiawah vanity adds a casual elegance to your bathroom vision. Bringing that coastal vacation feel into your home with its natural beauty, Kiawah gives your bathroom a relaxing presence. Kiawah has 2" straight legs, a 2" thick bottom shelf, and hardware with a decorative backplate. There is 10" of open space between the vanity and the bottom shelf and it comes available in 8 unique painted finishes and various sizes.