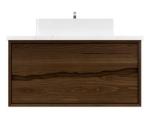

## VENTURA

### VENTURA VANITY COLLECTION

The Ventura Collection embodies natural elegance with a modern twist, featuring distinctive live wood edges on the drawer fronts. Available in both single and double configurations, these vanities range from a compact 30" to a generous 84". Customize your space with options for a freestanding or floating vanity and select from a standard quartz countertop or an integrated wood top, with or without a vessel sink. The Ventura transforms your bathroom into a showcase of organic beauty and sleek functionality.

### VENTURA VANITY COLLECTION

Design your dream bathroom with the Ventura Collection. These vanities offer a unique blend of natural elegance and modern design, featuring live wood edges and customizable options. Choose from single or double configurations, sizes ranging from 30" to 84", freestanding or floating styles, and various countertop and sink options. Create a space that's both beautiful and functional with Ventura.