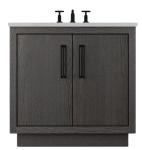

#### KIAWAH COLLECTION

Enhance your bathroom with the functionality of a Kiawah Vanity. Find the perfect size and style to fit your needs and create a space you'll love.

### KIAWAH VANITY COLLECTION

Our Kiawah vanity adds a casual elegance to your bathroom vision. Bringing that coastal vacation feel into your home with its natural beauty, Kiawah gives your bathroom a relaxing presence. Kiawah has 2" straight legs, a 2" thick bottom shelf, and hardware with a decorative backplate. There is 10" of open space between the vanity and the bottom shelf and it comes available in 8 unique painted finishes and various sizes.