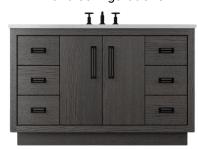

### KIAWAH VANITY COLLECTION

Our Kiawah vanity adds a casual elegance to your bathroom vision. Bringing that coastal vacation feel into your home with its natural beauty, Kiawah gives your bathroom a relaxing presence. Kiawah has 2" straight legs, a 2" thick bottom shelf, and hardware with a decorative backplate. There is 10" of open space between the vanity and the bottom shelf and it comes available in 8 unique painted finishes and various sizes.