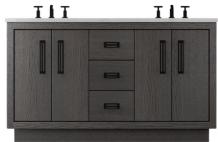

#### KIAWAH COLLECTION

Enhance your bathroom with the functionality of a Kiawah Vanity. Find the perfect size and style to fit your needs and create a space you'll love.

### KIAWAH VANITY COLLECTION

Our Kiawah vanity adds a casual elegance to your bathroom vision. Bringing that coastal vacation feel into your home with its natural beauty, Kiawah gives your bathroom a relaxing presence. Kiawah has 2" straight legs, a 2" thick bottom shelf, and hardware with a decorative backplate. There is 10" of open space between the vanity and the bottom shelf and it comes available in 8 unique painted finishes and various sizes.