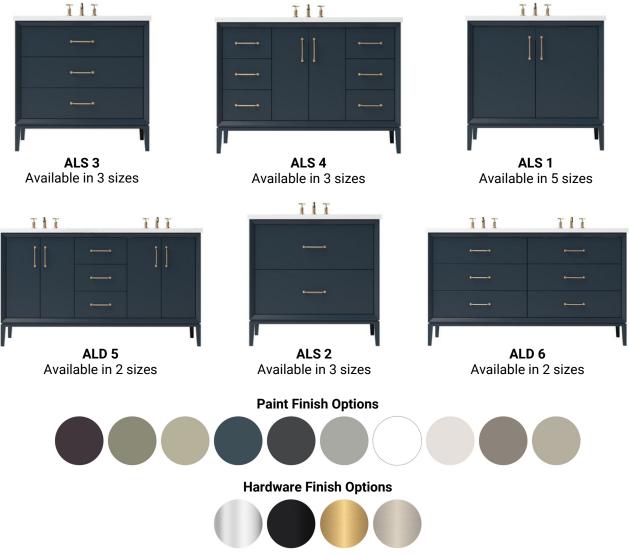

#### ALEXANDRA COLLECTION

Find the perfect Alexandra Vanity to suit your space. Choose from single or double configurations in a variety of sizes and finishes.

### ALEXANDRA VANITY COLLECTION

The Alexandra vanity captures the essence of mid-century revival style with an iconic look that combines clean lines and a strong natural feel. This collection brings a timeless beauty to your bathroom design. Our freestanding vanity features an angled frame, tapered legs, and soft-close doors. Available in 10 unique painted finishes and a variety of sizes.