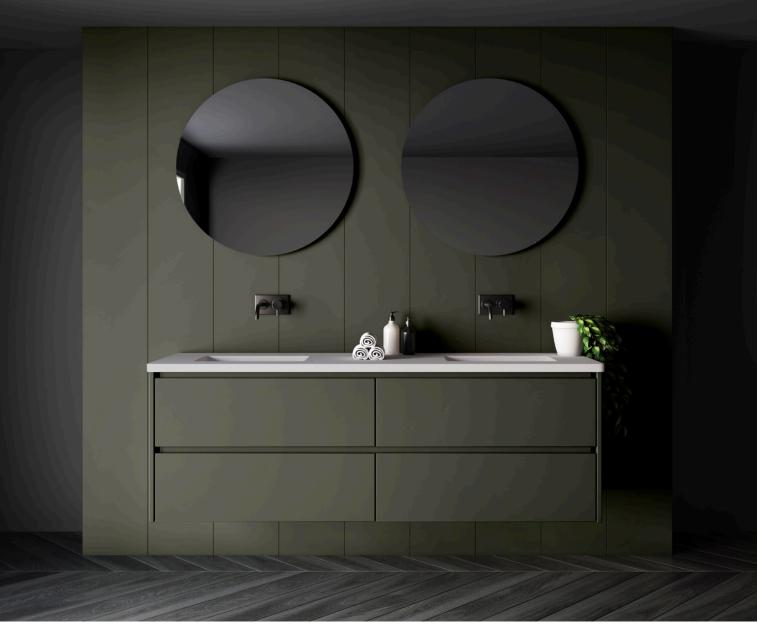

oom vision. Bringing that coastal vacation feel into your home with its natural beauty, Kiawah gives your bathroom a relaxing presence. Kiawah has 2" straight legs, a 2" thick bottom shelf, and hardware with a decorative backplate. There is 10" of open space between the vanity and the bottom shelf and it comes available in 8 unique painted finishes and various sizes.





# LECRIEÚ

## LECRIEÚ VANITY COLLECTION

The LeCrieú vanity displays a contemporary aesthetic with sleek scalloped details that refreshes any space. It creates a distinctive style with great functionality that's built to last. Our freestanding vanity features a bold 2" frame built proud of the soft-close doors and drawers, and is finished in satin varnish. Available in 5 colors and a variety of sizes to fit any space.





## GILDED

### GILDED vanity collection

The Gilded vanity is a stunning blend of modern design and functional elegance. These floating vanities come in two heights: 24" and 18", with the latter crafted specifically for vessel sinks. They feature a distinctive finger gap, allowing for a sleek, seamless, hardware-free appearance. Available in a custom wood stain and two captivating paint colors. Gilded vanities are available in single, double, and offset configurations in various sizes to suit your space.





## AVALON

### AVALON VANITY COLLECTION

Our Avalon Collection merges contemporary design with handcrafted artistry, creating a harmonious balance in any space. Each freestanding vanity boasts a 2" frame and exquisite decorative hardware featuring a backplate. Imbued with richness o