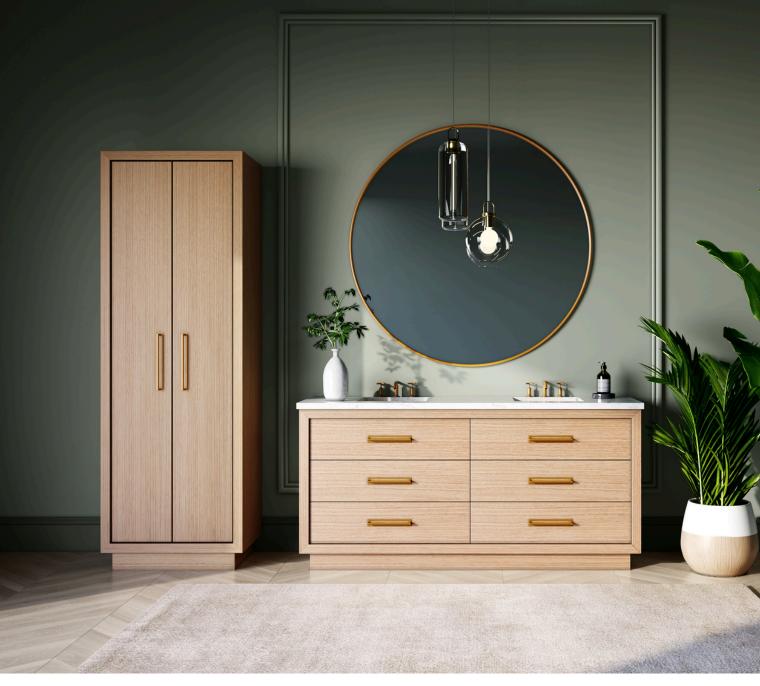

#### AVALON COLLECTION

Complete your bathroom with the Avalon Collection. Choose from vanities in single or double configurations and coordinating tall storage options, all available in various sizes and finishes to perfectly suit your space.

### AVALON VANITY COLLECTION

Our Avalon Collection merges contemporary design with handcrafted artistry, creating a harmonious balance in any space. Each freestanding vanity boasts a 2" frame and exquisite decorative hardware featuring a backplate. Imbued with richness of hand-sawn white oak, the Avalon vanity adds a touch of refinement to the contemporary elegant design. Available in our five custom finishes and various sizes and configurations.

### AVALON TALL STORAGE COLLECTION

The Avalon Tall Storage Collection offers the perfect blend of modern design and functional storage. Choose from various sizes and configurations to fit your needs, all featuring a robust construction with a 2" frame and 4" base. Elevated by hand-sawn white oak and distinctive hardware, Avalon is available in five custom finishes to complement any style.