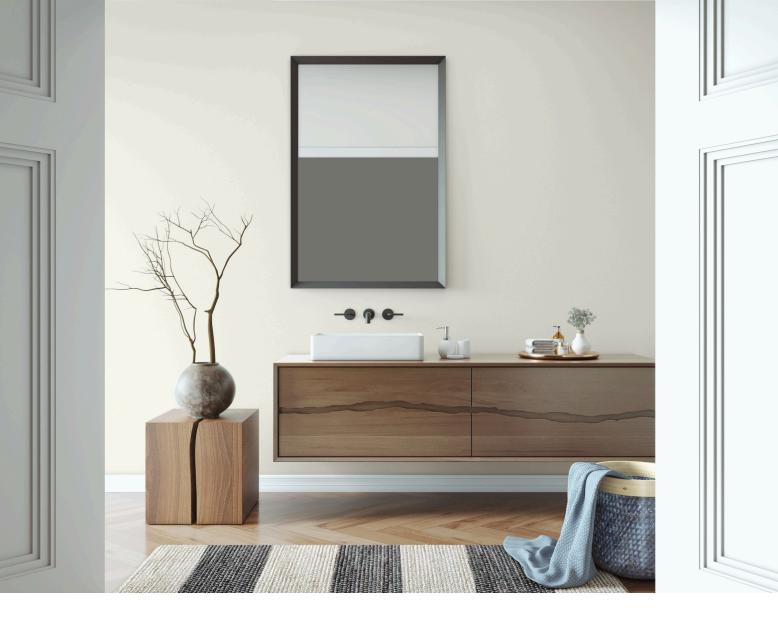

### VENTURA VANITY COLLECTION

The Ventura Collection embodies natural elegance with a modern twist, featuring distinctive live wood edges on the drawer fronts. Available in both single and double configurations, these vanities range from a compact 30" to a generous 84". Customize your space with options for a freestanding or floating vanity and select from a standard quartz countertop or an integrated wood top, with or without a vessel sink. The Ventura transforms your bathroom into a showcase of organic beauty and sleek functionality.

### VENTURA VANITY COLLECTION

Design your dream bathroom with the Ventura Collection. These vanities offer a unique blend of natural elegance and modern design, featuring live wood edges and customizable options. Choose from single or double configurations, sizes ranging from 30" to 84", freestanding or floating styles, and various countertop and sink options. Create a space that's both beautiful and functional with Ventura.