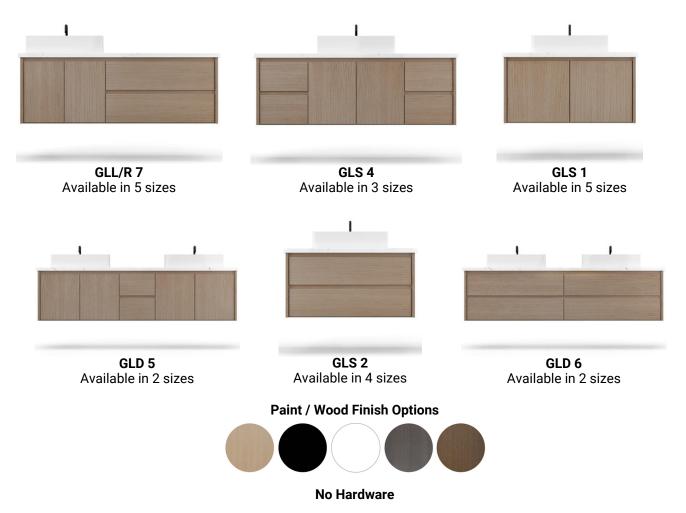

#### GILDED COLLECTION

Choose from single, double, or offset configurations, and explore a range of sizes and finishes to personalize your vanity and match your style.

### GILDED vanity collection

The Gilded vanity is a stunning blend of modern design and functional elegance. These floating vanities come in two heights: 24" and 18", with the latter crafted specifically for vessel sinks. They feature a distinctive finger gap, allowing for a sleek, seamless, hardware-free appearance. Available in a custom wood stain and two captivating paint colors. Gilded vanities are available in single, double, and offset configurations in various sizes to suit your space.