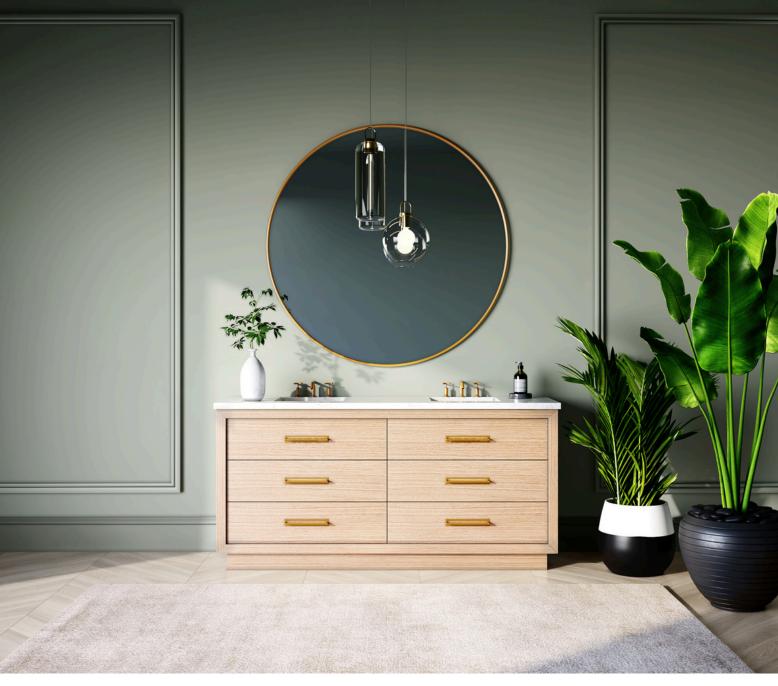

### ALEXANDRA VANITY COLLECTION

The Alexandra vanity captures the essence of mid-century revival style with an iconic look that combines clean lines and a strong natural feel. This collection brings a timeless beauty to your bathroom design. Our freestanding vanity features an angled frame, tapered legs, and soft-close doors. Available in 10 unique painted finishes and a variety of sizes.