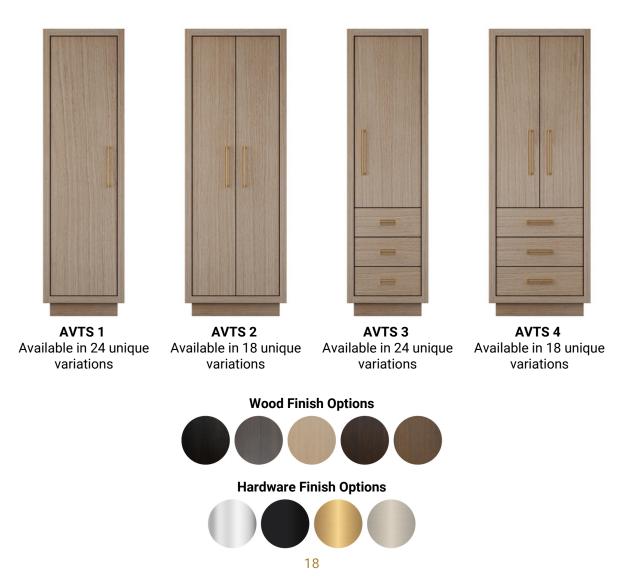

### AVALON TALL STORAGE COLLECTION

The Avalon Tall Storage Collection offers the perfect blend of modern design and functional storage. Choose from various sizes and configurations to fit your needs, all featuring a robust construction with a 2" frame and 4" base. Elevated by hand-sawn white oak and distinctive hardware, Avalon is available in five custom finishes to complement any style.