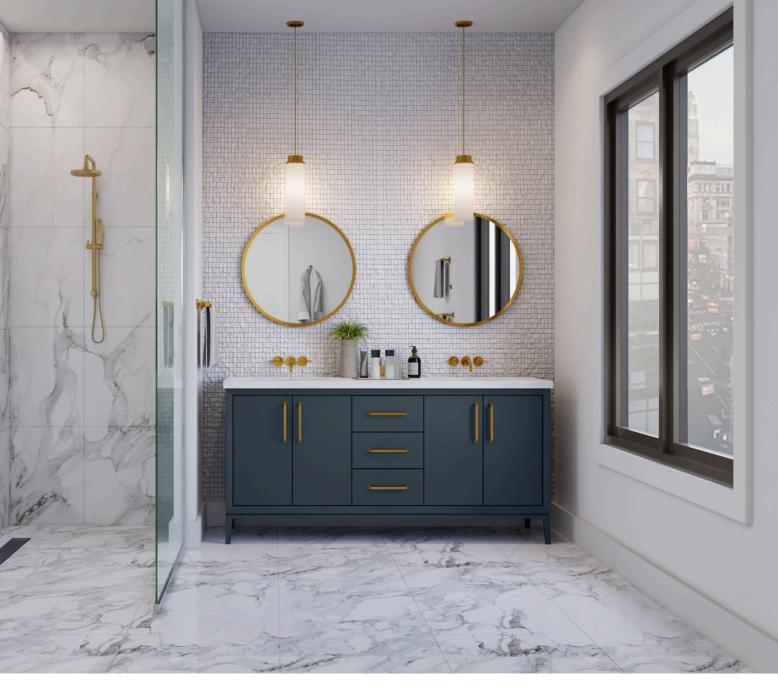

#### ALEXANDRA COLLECTION

Find the perfect Alexandra Vanity to suit your space. Choose from single or double configurations in a variety of sizes and finishes.

### ALEXANDRA VANITY COLLECTION

The Alexandra vanity captures the essence of mid-century revival style with an iconic look that combines clean lines and a strong natural feel. This collection brings a timeless beauty to your bathroom design. Our freestanding vanity features an angled frame, tapered legs, and soft-close doors. Available in 10 unique painted finishes and a variety of sizes.