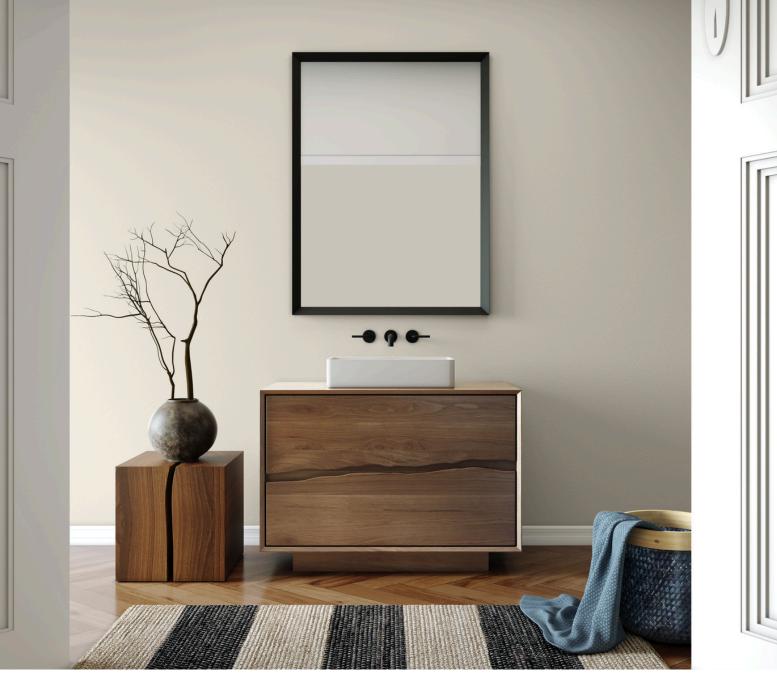

### VENTURA VANITY COLLECTION

The Ventura Collection embodies natural elegance with a modern twist, featuring distinctive live wood edges on the drawer fronts. Available in both single and double configurations, these vanities range from a compact 30" to a generous 84". Customize your space with options for a freestanding or floating vanity and select from a standard quartz countertop or an integrated wood top, with or without a vessel sink. The Ventura transforms your bathroom into a showcase of organic beauty and sleek functionality.

### VENTURA VANITY COLLECTION

Design your dream bathroom with the Ventura Collection. These vanities offer a unique blend of natural elegance and modern design, featuring live wood edges and customizable options. Choose from single or double configurations, sizes ranging from 30" to 84", freestanding or floating styles, and various countertop and sink options. Create a space that's both beautiful and functional with Ventura.