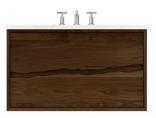

## VENTURA

### VENTURA VANITY COLLECTION

The Ventura Collection embodies natural elegance with a modern twist, featuring distinctive live wood edges on the drawer fronts. Available in both single and double configurations, these vanities range from a compact 30" to a generous 84". Customize your space with options for a freestanding or floating vanity and select from a standard quartz countertop or an integrated wood top, with or without a vessel sink. The Ventura transforms your bathroom into a showcase of organic beauty and sleek functionality.

### VENTURA VANITY COLLECTION

Design your dream bathroom with the Ventura Collection. These vanities offer a unique blend of natural elegance and modern design, featuring live wood edges and customizable options. Choose from single or double configurations, sizes ranging from 30" to 84", freestanding or floating styles, and various countertop and sink options. Create a space that's both beautiful and functional with Ventura.