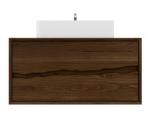

## VENTURA

### VENTURA VANITY COLLECTION

The Ventura Collection embodies natural elegance with a modern twist, featuring distinctive live wood edges on the drawer fronts. Available in both single and double configurations, these vanities range from a compact 30" to a generous 84". Customize your space with options for a freestanding or floating vanity and select from a standard quartz countertop or an integrated wood top, with or without a vessel sink. The Ventura transforms your bathroom into a showcase of organic beauty and sleek functionality.

### VENTURA VANITY COLLECTION

Design your dream bathroom with the Ventura Collection. These vanities offer a unique blend of natural elegance and modern design, featuring live wood edges and customizable options. Choose from single or double configurations, sizes ranging from 30" to 84", freestanding or floating styles, and various countertop and sink options. Create a space that's both beautiful and functional with Ventura.