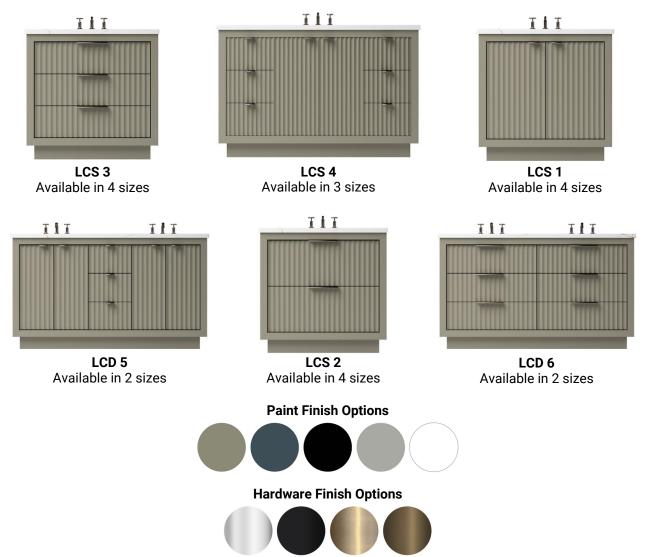

## LECRIEÚ VANITY COLLECTION

The LeCrieú vanity displays a contemporary aesthetic with sleek scalloped details that refreshes any space. It creates a distinctive style with great functionality that's built to last. Our freestanding vanity features a bold 2" frame built proud of the soft-close doors and drawers, and is finished in satin varnish. Available in 5 colors and a variety of sizes to fit any space.