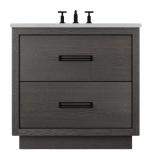

#### KIAWAH COLLECTION

Enhance your bathroom with the functionality of a Kiawah Vanity. Find the perfect size and style to fit your needs and create a space you'll love.

### KIAWAH VANITY COLLECTION

Our Kiawah vanity adds a casual elegance to your bathroom vision. Bringing that coastal vacation feel into your home with its natural beauty, Kiawah gives your bathroom a relaxing presence. Kiawah has 2" straight legs, a 2" thick bottom shelf, and hardware with a decorative backplate. There is 10" of open space between the vanity and the bottom shelf and it comes available in 8 unique painted finishes and various sizes.