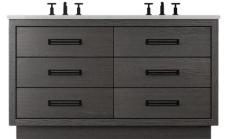

#### KIAWAH COLLECTION

Enhance your bathroom with the functionality of a Kiawah Vanity. Find the perfect size and style to fit your needs and create a space you'll love.

### KIAWAH VANITY COLLECTION

Our Kiawah vanity adds a casual elegance to your bathroom vision. Bringing that coastal vacation feel into your home with its natural beauty, Kiawah gives your bathroom a relaxing presence. Kiawah has 2" straight legs, a 2" thick bottom shelf, and hardware with a decorative backplate. There is 10" of open space between the vanity and the bottom shelf and it comes available in 8 unique painted finishes and various sizes.