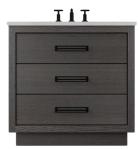

### KIAWAH VANITY COLLECTION

Our Kiawah vanity adds a casual elegance to your bathroom vision. Bringing that coastal vacation feel into your home with its natural beauty, Kiawah gives your bathroom a relaxing presence. Kiawah has 2" straight legs, a 2" thick bottom shelf, and hardware with a decorative backplate. There is 10" of open space between the vanity and the bottom shelf and it comes available in 8 unique painted finishes and various sizes.