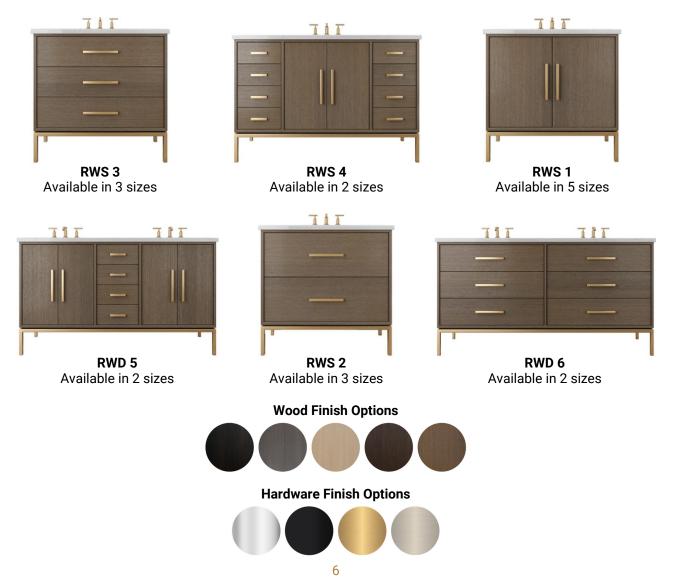

## RIFT WHITE OAK

#### VANITY COLLECTION

Our Rift White Oak Collection features simple silhouettes that are custom built from high-quality materials. Each vanity is crafted from beautiful hand-sawn white oak that gives each piece a unique texture. The white oak is then hand-finished in your choice of our 5 custom finishes. This freestanding bespoke vanity features an 8" solid metal base along with unique cabinet hardware.