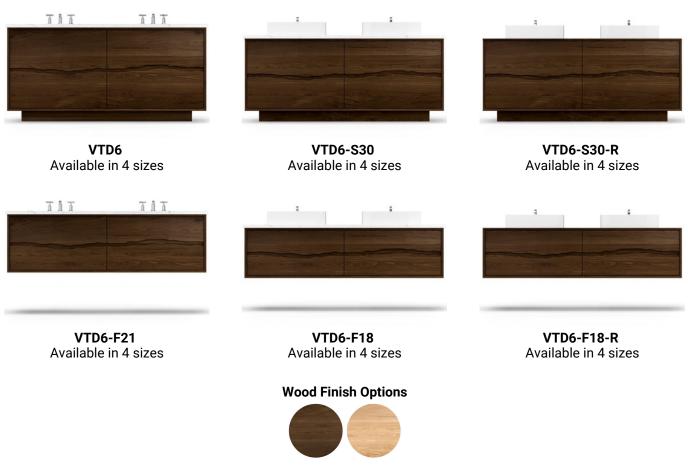

## VENTURA

### VENTURA VANITY COLLECTION

The Ventura Collection embodies natural elegance with a modern twist, featuring distinctive live wood edges on the drawer fronts. Available in both single and double configurations, these vanities range from a compact 30" to a generous 84". Customize your space with options for a freestanding or floating vanity and select from a standard quartz countertop or an integrated wood top, with or without a vessel sink. The Ventura transforms your bathroom into a showcase of organic beauty and sleek functionality.

VTS2 Available in 4 sizes

VTS2-S30 Available in 4 sizes

VTS2-S30-R Available in 4 sizes

VTS2-F21 Available in 4 sizes

VTS2-F18 Available in 4 sizes

#### **Wood Finish Options**

No Hardware

VTS2-F18-R Available in 4 sizes